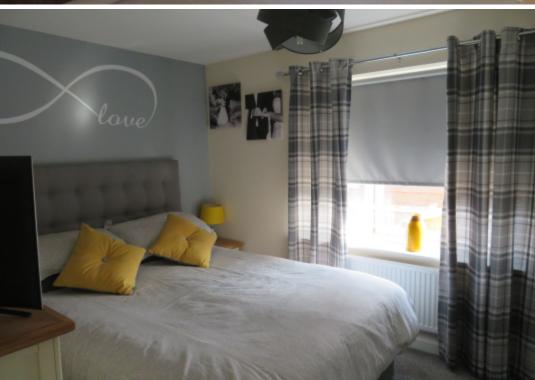

WC

Lounge – This lounge is bright and has double patio doors to the rear garden

Upstairs;

Bedroom 1 – Bedroom 1 is a good size double with fitted wardrobes.

Bedroom 2 – Another double room with rear aspect.