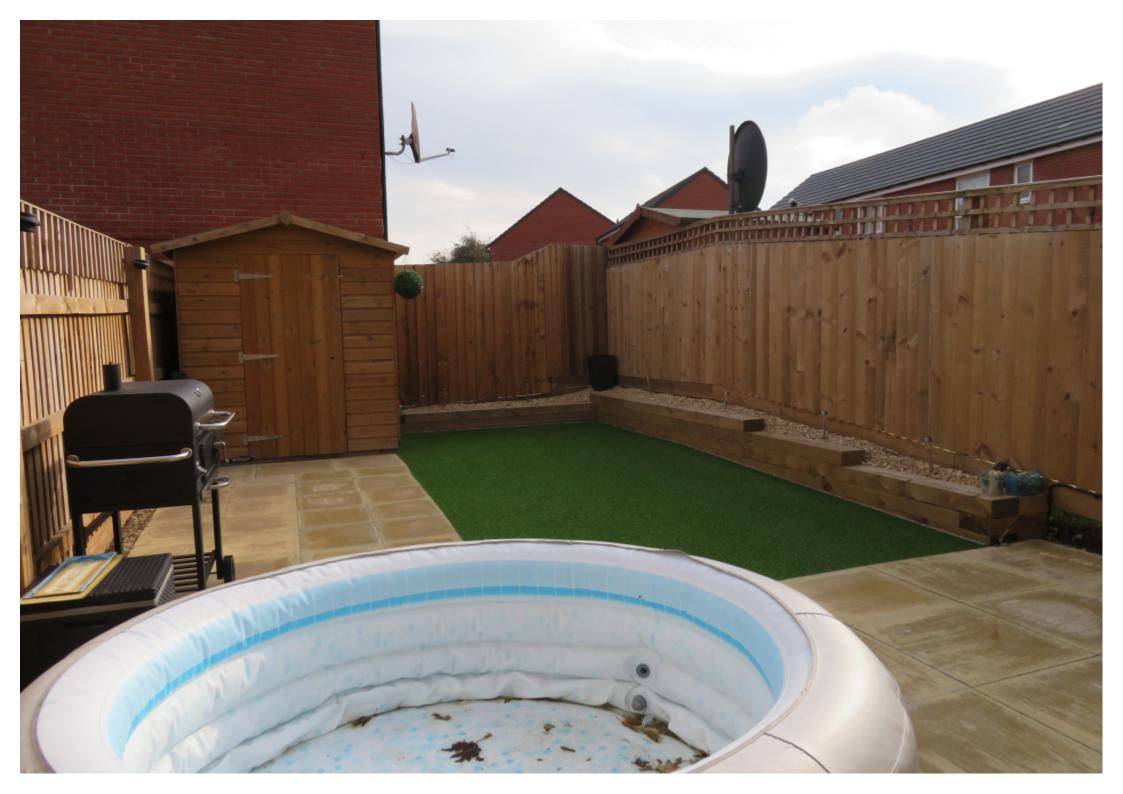

#### Outside

The front of the property benefits from off road parking and a small planted area. The rear garden has a large patio area with a faux grass area for easy maintenance. There is also a shed ad side access.