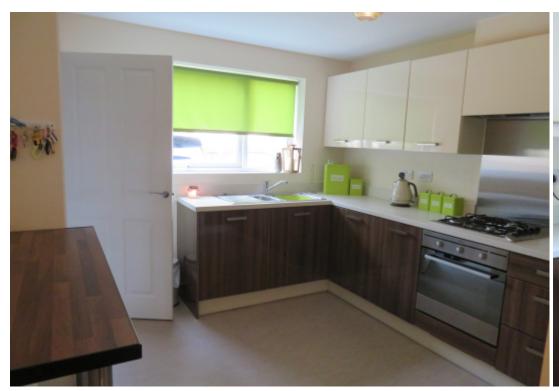

### **The Property**

Entrance – The hallway is a bright entrance to the property and allows access to the downstairs rooms and to the upstairs.

Kitchen – The kitchen is well fitted with walnut and hi gloss units with an integrated gas hob, electric oven, fridge freezer and washing machine with spaces for a fridge freezer. There is also a breakfast bar.