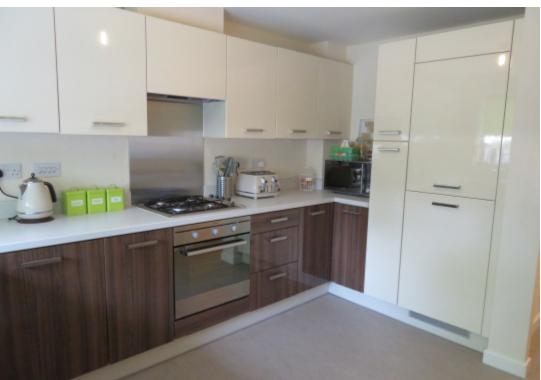

### **The Property**

Entrance – The hallway is a bright entrance to the property and allows access to the downstairs rooms and to the upstairs.

Kitchen – The kitchen is well fitted with walnut and hi gloss units with an integrated gas hob, electric oven, fridge freezer and washing machine with spaces for a fridge freezer. There is also a breakfast bar.